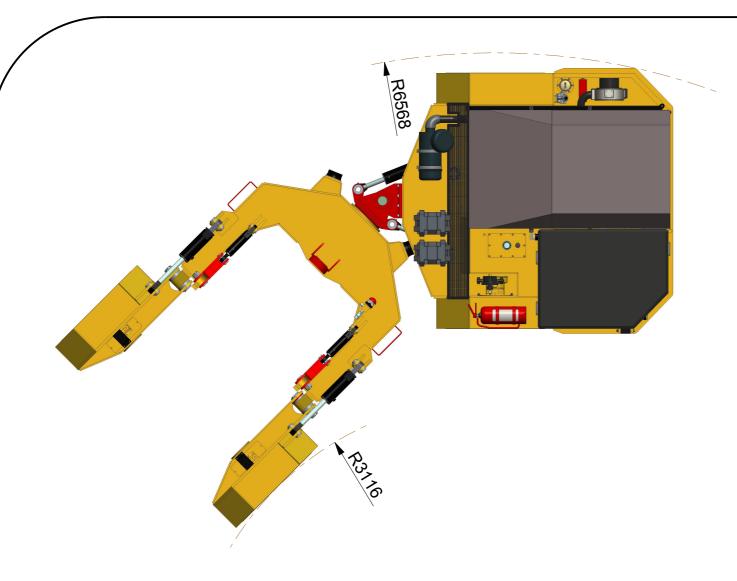

## SPECIFICATIONS:

DIMENSIONS Width = 2600 mm Height = 1450mm Length = 6341mm Ground Clearance = 302mm Turning Circle Inner = 3116mm Outer = 6568mm