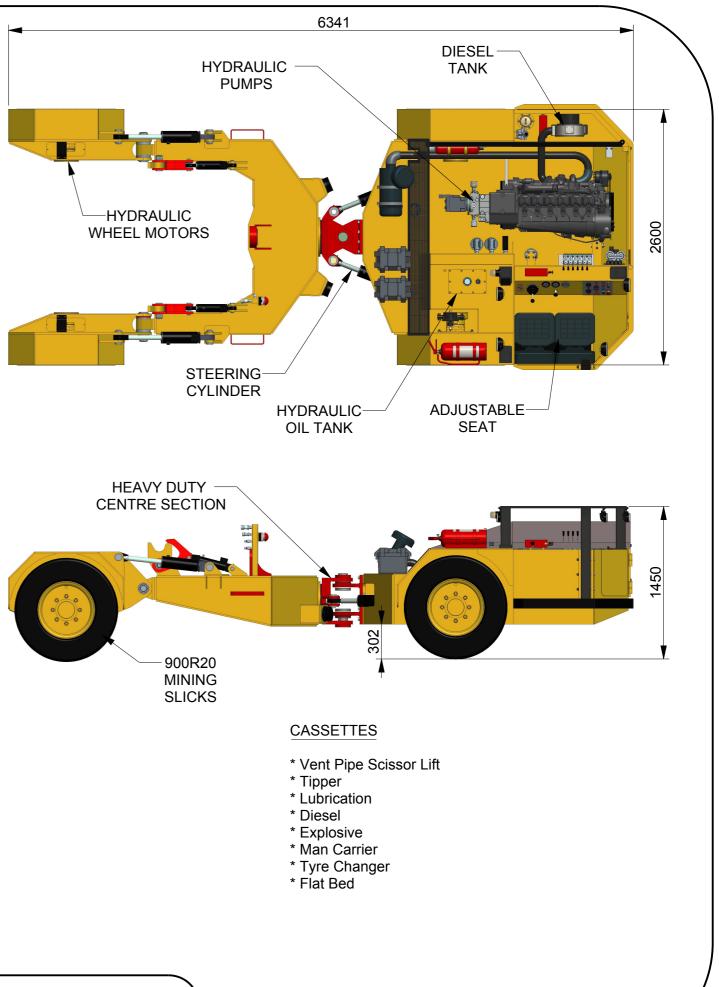

## SPECIFICATIONS:

DIMENSIONS Width = 2600 mm Height = 1450mm Length = 6341mm Ground Clearance = 302mm Turning Circle Inner = 3116mm Outer = 6568mm

## **GENERAL DATA**

Tramming Speed (1ST) = 5.0 Km/h Tramming Speed (2ND) = 10.0 Km/h Electrical System = 24V

> NOTE: THIS DRAWING IS FOR ILLUSTRATIVE PURPOSES ONLY. THE LAYOUT AND SPECIFICATIONS MAY ALTER TO SUIT REQUIREMENTS.