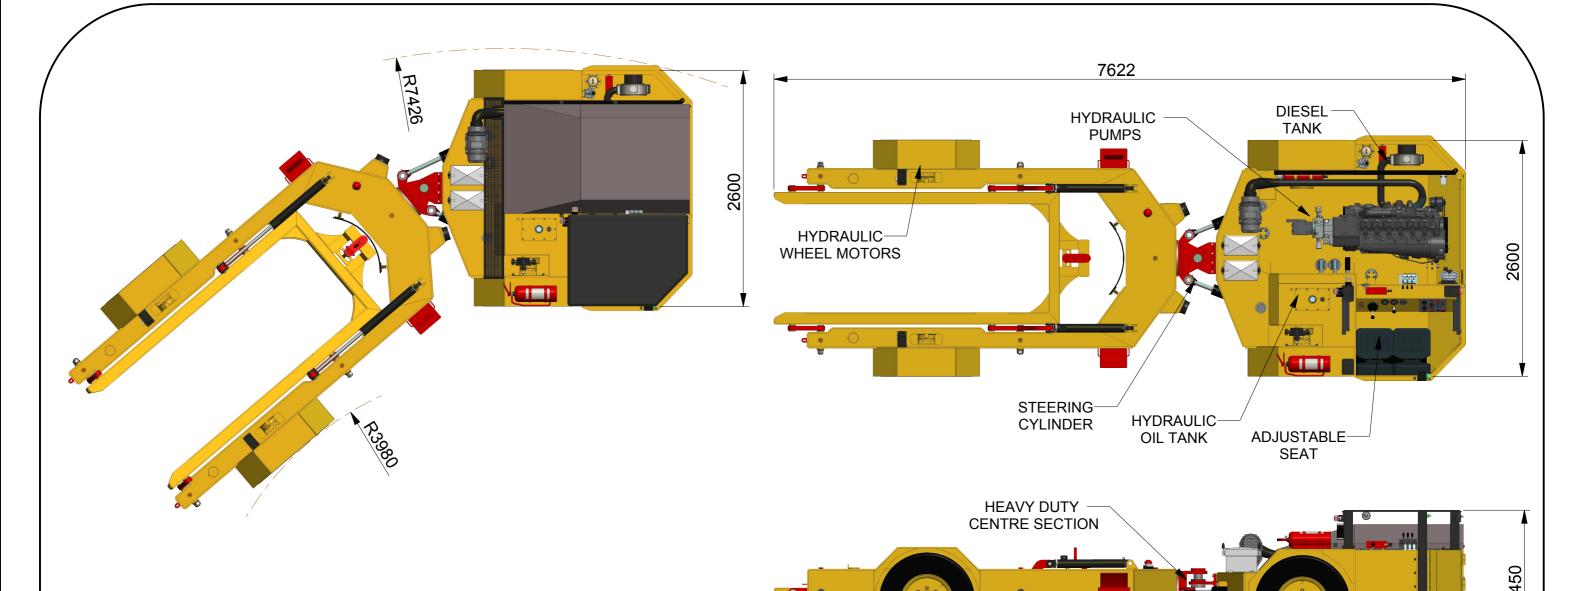

## SPECIFICATIONS:

**DIMENSIONS** Width = 2600mm Height = 1450mm Length = 7622mm Ground Clearance = 302mm Turning Circle Inner = 33960mm Outer = 7426mm

## **GENERAL DATA**

Tramming Speed (1ST) = 5.0 Km/h Tramming Speed (2ND) = 10.0 Km/h Electrical System = 24V

**ENGINE** 

Type: BF61914 Deutz (Air Cooled) Power Output : 88KW@2400RPM Exhaust Gas Purifier

**Engine Protection System** 